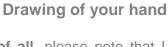

## Instructions for drawing your hand:

Please place the hand with "which you shoot" onto a piece of paper. (See drawing below). Draw the lines so that they are vertical to the outside edges of your fingers. I recommend the use of a metal pen refill for best results.